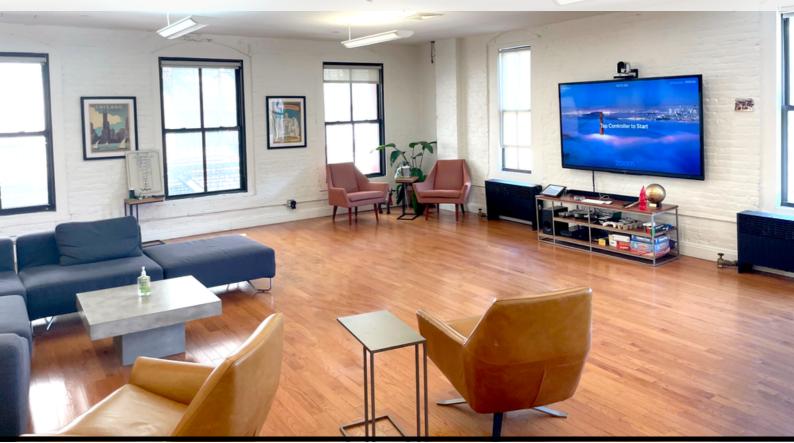

## COMMENTS

- Ready to move in!
- Built with 2 glass offices,
  - 2 glass conference rooms
- Great natural light; windows on 4 sides
- Elevator opens directly into the space
- Exposed brick
- Wood floors
- Eat in pantry
- Attended lobby