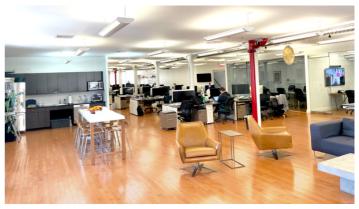

## COMMENTS

- Ready to move in!
- Built with 2 glass offices,
  - 2 glass conference rooms
- Great natural light; windows on 4 sides
- Elevator opens directly into the space
- Exposed brick
- Wood floors
- Eat in pantry
- Attended lobby