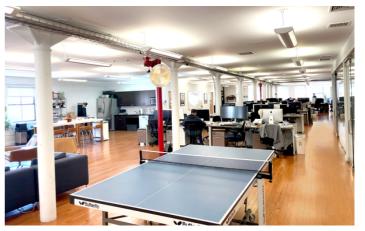

## COMMENTS

- Ready to move in!
- Built with 2 glass offices,
  - 2 glass conference rooms
- Great natural light; windows on 4 sides
- Elevator opens directly into the space
- Exposed brick
- Wood floors
- Eat in pantry
- Attended lobby