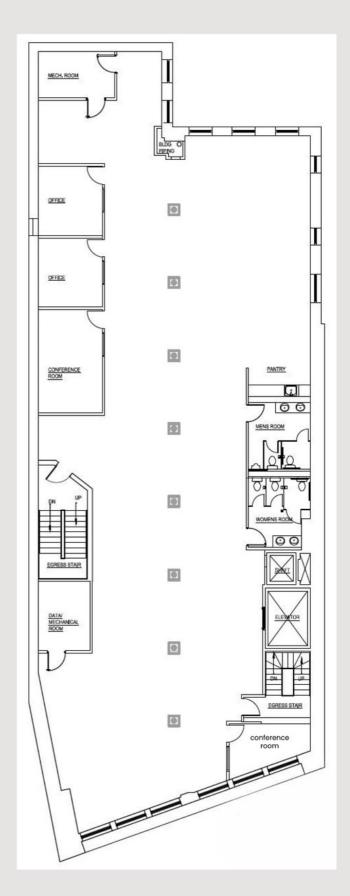

# 36 COOPER SQUARE

SPACE ENTIRE 6TH FLOOR 8,026 SF AVAILABLE Immediately

<mark>TERM</mark> Negotiable ASKING RENT Upon Request

## COMMENTS

- Ready to move in!
- Built with 2 glass offices,
  - 2 glass conference rooms
- Great natural light; windows on 4 sides
- Elevator opens directly into the space
- Exposed brick
- Wood floors
- Eat in pantry
- Attended lobby